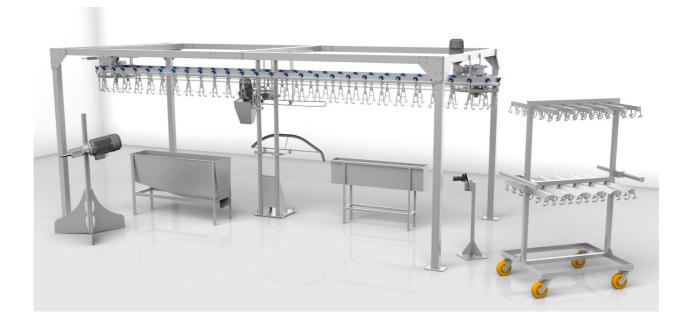

The equipment includes:

Stainless steel aerial conveyor set, 11,5m. Conveyor drive group 1cv with adjustable speed + tensioner group. Stainless steel trolleys + stainless steel shackles, 60 units. Stainless steel conveyor structure. Electronic manual stunner Mod. ATM-002\*. Bleed/guts collecting trays\*. Cooling hanging cart Mod. CE-092\* (cooling zone). Automatic foot cutter Mod. TP-2517\*. Leg peeler Mod. REP-2007\*.