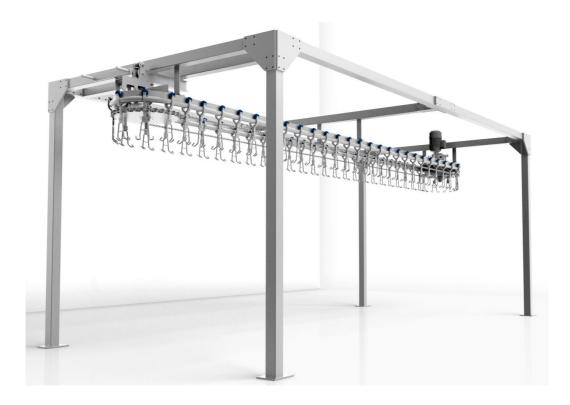

## **COMPACT M50**

The COMPACT M50 is designed for small productions (maximum 50 rabbits/hour) with the aim of guaranteeing a product of optimum quality, hygiene and safety. A motorized processing line making the most of space. Easy installation required, **ready to produce immediately**. The equipment includes:

Stainless steel aerial conveyor set, 11,5m.

Conveyor drive group 1cv with adjustable speed + tensioner group.

Stainless steel trolleys + stainless steel shackles, 60 units.

Stainless steel conveyor structure.

Measures (cm): 600x240x230

Easy installation, assembly and cleaning.

All MEVIRSA equipment complies with CE and ISO safety standards.

The COMPACT M50 can be complemented with other MEVIRSA machinery (See COMPACT M50 FULL sheet).