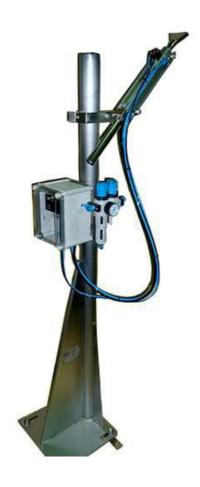

## AUTOMATIC RABBIT LEG AND CHICKEN HEAD SHACKLING RAIL

**MOD. DP-3000** 

## Maximum production: 8,000 rabbits or chickens/hour

Built in AISI-304 stainless steel.

Operates with compressed air at 4.5 kg/cm2 of pressure without oil and minimal air consumption.

The automatic air panel is situated near the machine.

Fully pneumatic, working at a maximum pressure of 6 bars of dry air.

All pneumatic valves can be operated at up to 8 kg/cm<sup>2</sup> of pressure without breaking down.

It's air-tight and can be cleaned with a pressure hose.

The entire machine is compliant with EC quality, safety and hygiene.regulations.

Machine weight: 30 kg