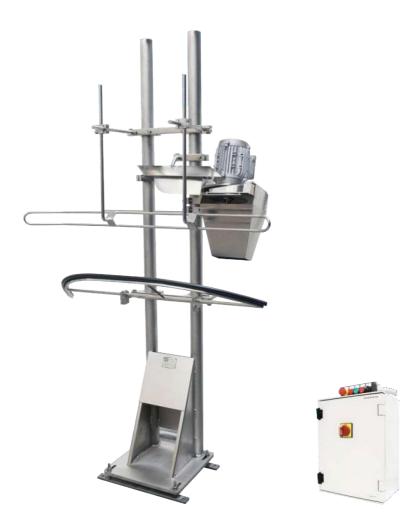

## AUTOMATIC RABBIT FOOT CUTTER MOD. TP-2517

## Maximum production: 2,500 rabbits/hour

Built in AISI-304 stainless steel.

0.75hp electrical motor, three-phase 230-400 V, IP-65 protected.The electric control pad and panel are situated in a waterproof area.Quick leg cut height adjustment with support threaded to the column.It's air-tight and can be cleaned with a pressure hose (except electrical boxes).The entire machine is compliant with EC quality, safety and hygiene regulations