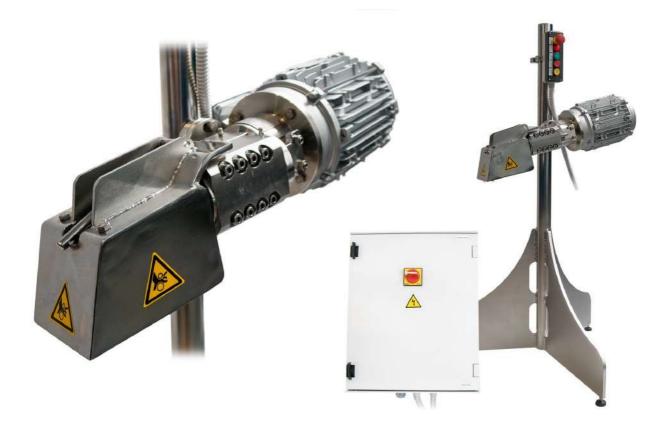

## SINGLE RABBIT HIND LEG PEELER MOD. REP-2007

## Maximum production: 1,200 rabbits per hour

Peels hind legs one by one.

Outer parts in AISI-304 stainless steel. 1hp electrical motor, three-phase 230-400 V, IP-65 protected. The electric panel is situated in a waterproof area. The start command on/off and reverse controls operate at 24 V. It's air-tight and can be cleaned with a pressure hose. The machine is compliant with EC quality, safety and hygiene regulations.

Weight of the machine (including electric panel): 115 kg

Portugal, 3 - Pol.Ind.Les Comes | 08700 Igualada (Barcelona) Tel. +34 938 030 649 | web@mevirsa.com www.mevirsa.com