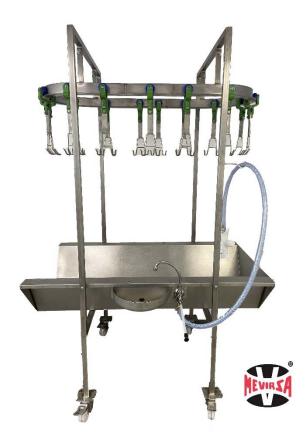

## The equipment includes:

Stainless steel manual air conveyor assembly with 4 rotating wheels with brakes.

Tubular structure with 180° curves Ø485mm in stainless steel.

15 trolleys mounted on stainless steel T-rail.

15 stainless steel hangers for 1 rabbit at the knees.

1 stainless steel sink with swan neck tap to operate with the leg.

1 washing shower.

Stainless steel bleeding / gutting tray opened in one side.

Working height: 150 cm. Collector tank height: 81 cm.

Measures (cm): 96x140x208

Easy installation, assembly and cleaning.